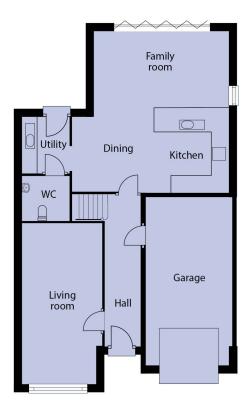

#### Ground Floor

|                 | ММ            | FEET          |  |
|-----------------|---------------|---------------|--|
| Living Room     | 5.64m x 2.91m | 18'6" x 9'6"  |  |
| Kitchen/Dining/ | 5.63m x 5.51m | 18'5" x 18'1' |  |
| Family Room     |               |               |  |
| WC              | 1.62m x 1.61m | 5'4" x 5'3"   |  |
| Utility Room    | 1.93m x 1.62m | 6'4" x 5'4"   |  |