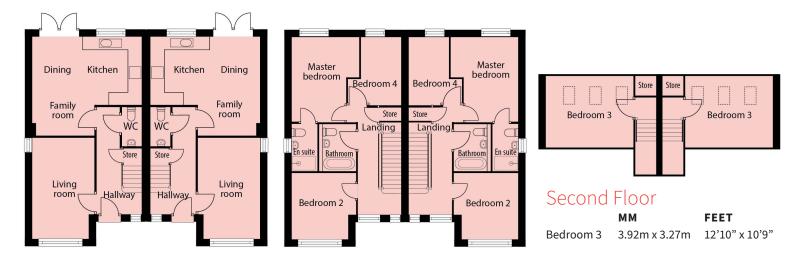

### The Roddlesworth-

Four Bedroom Semi-detached with optional Detached Garage

Plots 4 & 5

This superb three storey design features impressive open-plan space within a large, dining kitchen and spacious bedroom accommodation across the two upstairs floors.

### Second Floor

|                  | MM           | FEET           |
|------------------|--------------|----------------|
| Bedroom 5        | 5.1m x 4.26m | 16'7" x 13'11" |
| Office / Landing | 3.1m x 2.77m | 10'2" x 9'1"   |