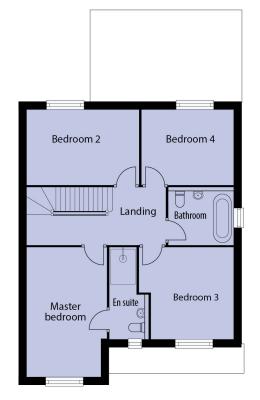

# Bedroom 2 Bedroom 4 Landing Bathroom Master bedroom 3 Bedroom 3

|                | MM            | FEET          |
|----------------|---------------|---------------|
| Master Bedroom | 4.54m x 2.79m | 14'11" x 9'2" |
| En suite       | 2.21m x 1.39m | 7'3" x 4'7"   |
| Bedroom 2      | 3.93m x 2.59m | 12'10" x 8'6" |
| Bedroom 3      | 3.19m x 2.87m | 10'6" x 9'5"  |
| Bedroom 4      | 3.21m x 2.59m | 10'6" x 8'6"  |
| Bathroom       | 2.26m x 2.05m | 7'5" x 6'9"   |
|                |               |               |