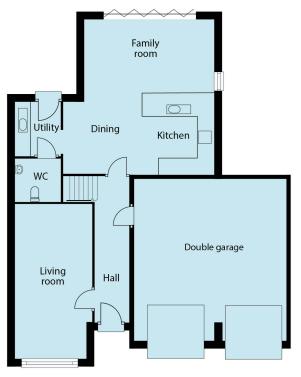

#### Ground Floor

|                 | MM            | FEET          |
|-----------------|---------------|---------------|
| Living Room     | 5.64m x 2.91m | 18'6" x 9'6"  |
| Kitchen/Dining/ | 5.63m x 5.51m | 18'5" x 18'1' |
| Family Room     |               |               |
| WC              | 1.62m x 1.61m | 5'4" x 5'3"   |
| Utility Room    | 1.93m x 1.62m | 6'4" x 5'4"   |
|                 |               |               |